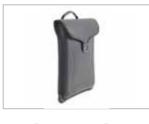

## **AERO SLEEVE**

The Aero Sleeve is the ultimate protection solution for K-12 laptops and tablets. Constructed from highly durable compression-molded foam and a plush interior lining, devices are securely encased and protected against impact and compression. The sleeve provides bestin-class drop protection of up to 6 feet, exceeding military standards.

## FEATURES

- 1. Highly protective compression molded foam construction
- 2. Cushioned interior lining holds devices snugly in place
- 3. 360-degree bound edge with Crumple Zone corners provide superior drop protection
- 4. Drop tested to prevent falls from up to six feet, exceeding military standards
- 5. Optional accessory pouch and shoulder strap available
- 6. Flap closure with custom center-push buckle
- 7. 100% Lifetime Guarantee

## **TECHNICAL SPECS**

Model: 11" Black: 2681 Dimensions: 10.25" W x 12.8" H x 2.25" D, 1.0 lbs

Model: 13" Black: 2682 Dimensions: 11.4" W x 14.25" H x 2.25" D, 1.5 lbs