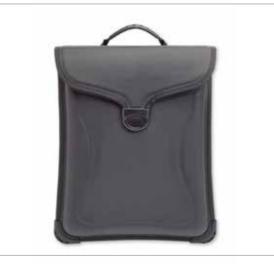

## **AERO SLEEVE**

The Aero Sleeve is the ultimate protection solution for K-12 laptops and tablets. Constructed from highly durable compression-molded foam and a plush interior lining, devices are securely encased and protected against impact and compression. The sleeve provides bestin-class drop protection of up to 6 feet, exceeding military standards.

## FEATURES

- 1. Highly protective compression molded foam construction
- 2. Cushioned interior lining holds devices snugly in place
- 3. 360-degree bound edge with Crumple Zone corners provide superior drop protection
- 4. Drop tested to prevent falls from up to six feet, exceeding military standards
- 5. Optional accessory pouch and shoulder strap available
- 6. Flap closure with custom center-push buckle
- 7. 100% Lifetime Guarantee

## **TECHNICAL SPECS**

Model: 11" Black: 2681 Dimensions: 10.25" W x 12.8" H x 2.25" D, 1.0 lbs

Model: 13" Black: 2682 Dimensions: 11.4" W x 14.25" H x 2.25" D, 1.5 lbs